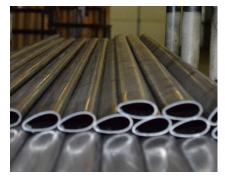

## PRODUCING STREAMLINE TUBE PROFILES IN HOUSE

## HIGH QUALITY AND FAST PRODUCTION TURNAROUNDS

| CURRENT TOOLING (NOMINAL SIZES) |        |        |        |
|---------------------------------|--------|--------|--------|
| SHAPE                           | M AJOR | M INOR | ROUND  |
| STREAMLINE                      | 0.450" | 0.270" | .375"  |
| STREAMLINE                      | 0.550" | 0.295" | .438"  |
| STREAMLINE                      | 0.640" | 0.325" | .500"  |
| STREAMLINE                      | 0.775" | 0.430" | .625"  |
| EGG SHAPE                       | 0.750" | 0.440" | .625"  |
| EGG SHAPE                       | 0.865" | 0.575" | .750"  |
| STREAMLINE                      | 0.980" | 0.445" | .750"  |
| STREAMLINE                      | 1.150" | 0.520" | .875″  |
| STREAMLINE                      | 1.300" | 0.600" | 1.00"  |
| *OVAL                           | 1.245" | 0.925" | 1.125" |
| *OVAL                           | 1.360" | 1.065" | 1.25"  |
| STREAMLINE                      | 1.645" | 0.740" | 1.25"  |
| STREAMLINE                      | 1.990" | 0.870" | 1.50"  |
| STREAMLINE                      | 2.360" | 0.960" | 1.75"  |
| STREAMLINE                      | 2.665" | 1.140" | 2.00"  |
|                                 |        |        |        |

CAN BE PRODUCED IN THE FOLLOWING MATERIALS

4130 CHROME MOLY

DOCOL TUBE R8

STAINLESS STEEL

6061-T6 ALUM INUM

TITATINUM

Advantage over traditional streamline tube:

Consistent and repeatable shape